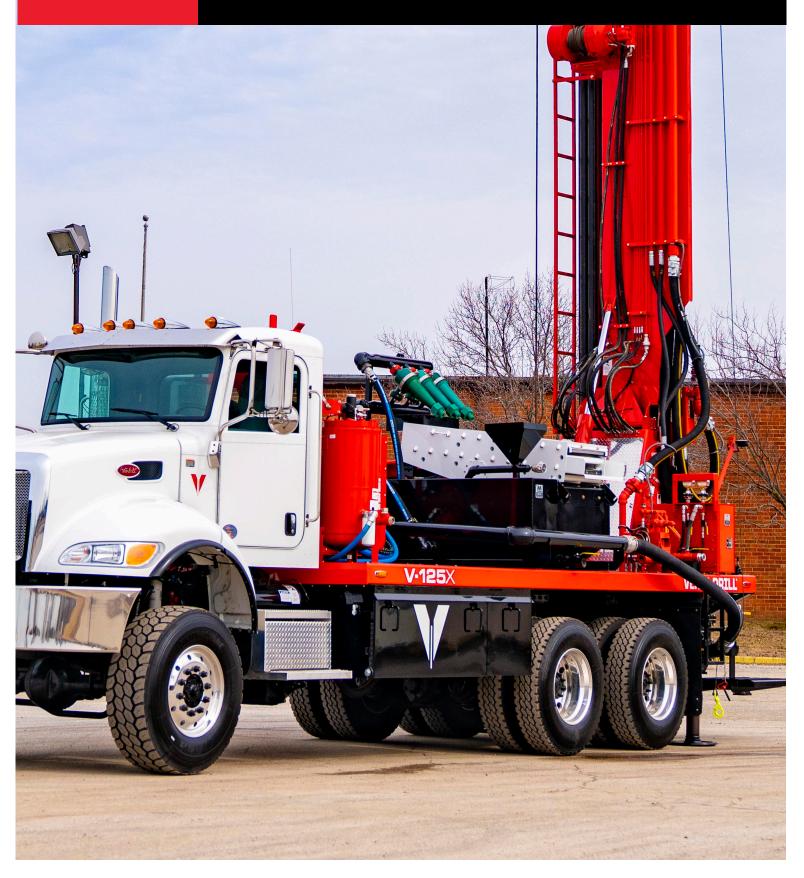

## The MUD MANAGER Compact Solids Control System

Manufactured by Laibe Corporation