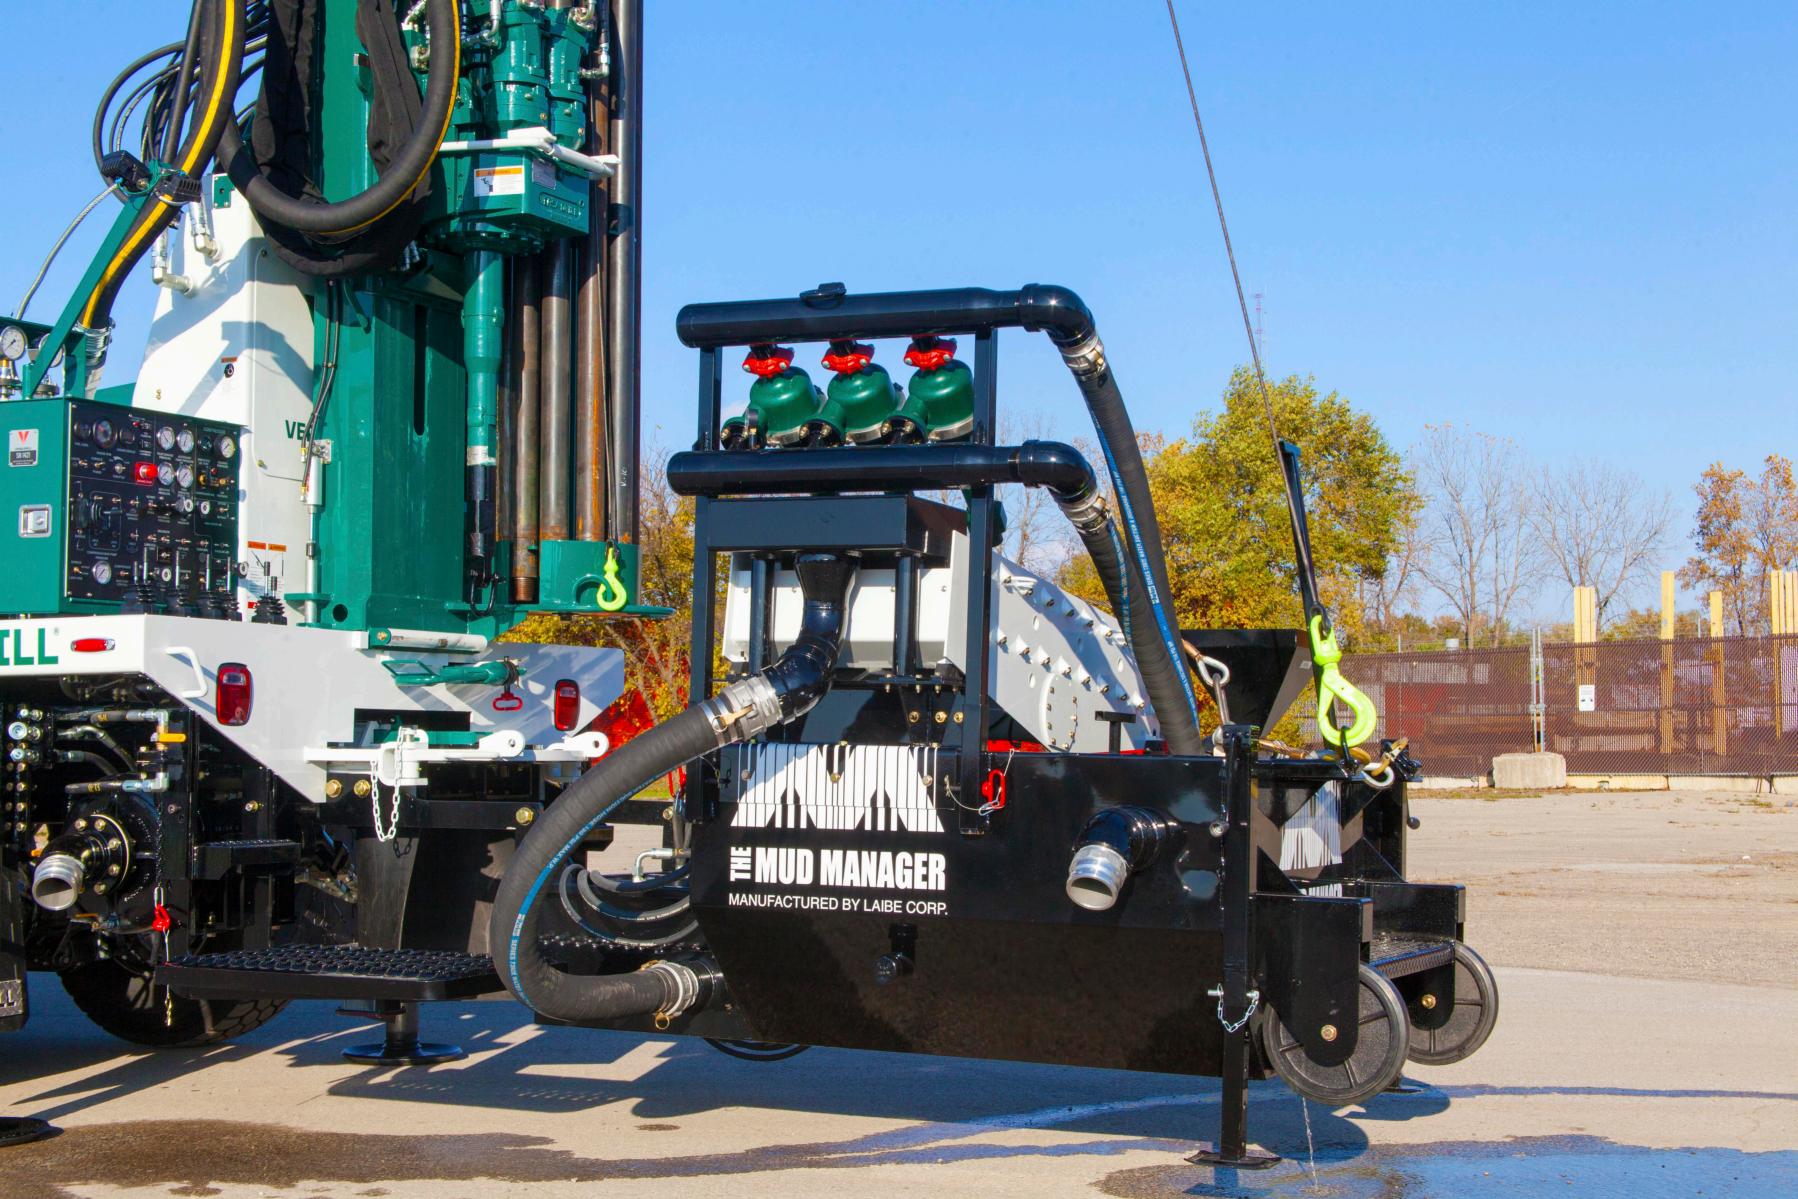

## THE MUD MANAGER

COMPACT SOLIDS CONTROL SYSTEM MANUFACTURED BY LAIBE CORPORATION

## **SPECIFICATIONS**

| SYSTEM              | Shaker: 6 gpm @ 1,000 psi                                                                                                                                  |                                                          |             |
|---------------------|------------------------------------------------------------------------------------------------------------------------------------------------------------|----------------------------------------------------------|-------------|
| HYDRAULIC           | Pick-up pump: 20 gpm @ 2,000 psi                                                                                                                           |                                                          |             |
| REQUIREMENTS        | In-tank/de-sanding pump: 20 gpm @ 2,000 psi<br>Note: Above is requirements for 100% capacity, unit will work<br>with less.                                 |                                                          |             |
|                     |                                                                                                                                                            |                                                          |             |
|                     |                                                                                                                                                            |                                                          |             |
| <b>DECK MOUNTED</b> | Length: 75"                                                                                                                                                | Width: 48"                                               | Height: 28" |
| REAR MOUNTED        | Length: 67"                                                                                                                                                | Width: 60"                                               | Height: 30" |
| RESERVIOR           | Capacity: 400 gallons                                                                                                                                      | Max flow: 500                                            |             |
| CAPACITY            |                                                                                                                                                            | gallons                                                  |             |
| SHAKER              | <ul> <li>Hydraulic rotary with variable speed control.</li> <li>Dual screen non-adjusting</li> <li>1. Return screen: 2'x5' .040 stainless steel</li> </ul> |                                                          |             |
|                     |                                                                                                                                                            |                                                          |             |
|                     |                                                                                                                                                            |                                                          |             |
|                     | 2. Sand screen: 2'x                                                                                                                                        | x4' .010 stainless stee                                  | l           |
| WEIGHT              | Approximately 2,300 lb.                                                                                                                                    |                                                          |             |
| PICK-UP PUMP        | 11" centrifugal mud pump. 0-500 gpm.                                                                                                                       |                                                          |             |
| <b>IN-TANK PUMP</b> | 9" centrifugal mud pump. 0-350 gpm.                                                                                                                        |                                                          |             |
| OPTIONS             | 1. Triple 5" de-sandin                                                                                                                                     | riple 5" de-sanding cone manifold assembly. 255 gpm @ 30 |             |
|                     | psi 2. Stand-alone Sand Guzzler pick up pump pit                                                                                                           |                                                          |             |
|                     |                                                                                                                                                            |                                                          |             |
| PAINT               | Gloss black tank & white shaker                                                                                                                            |                                                          |             |