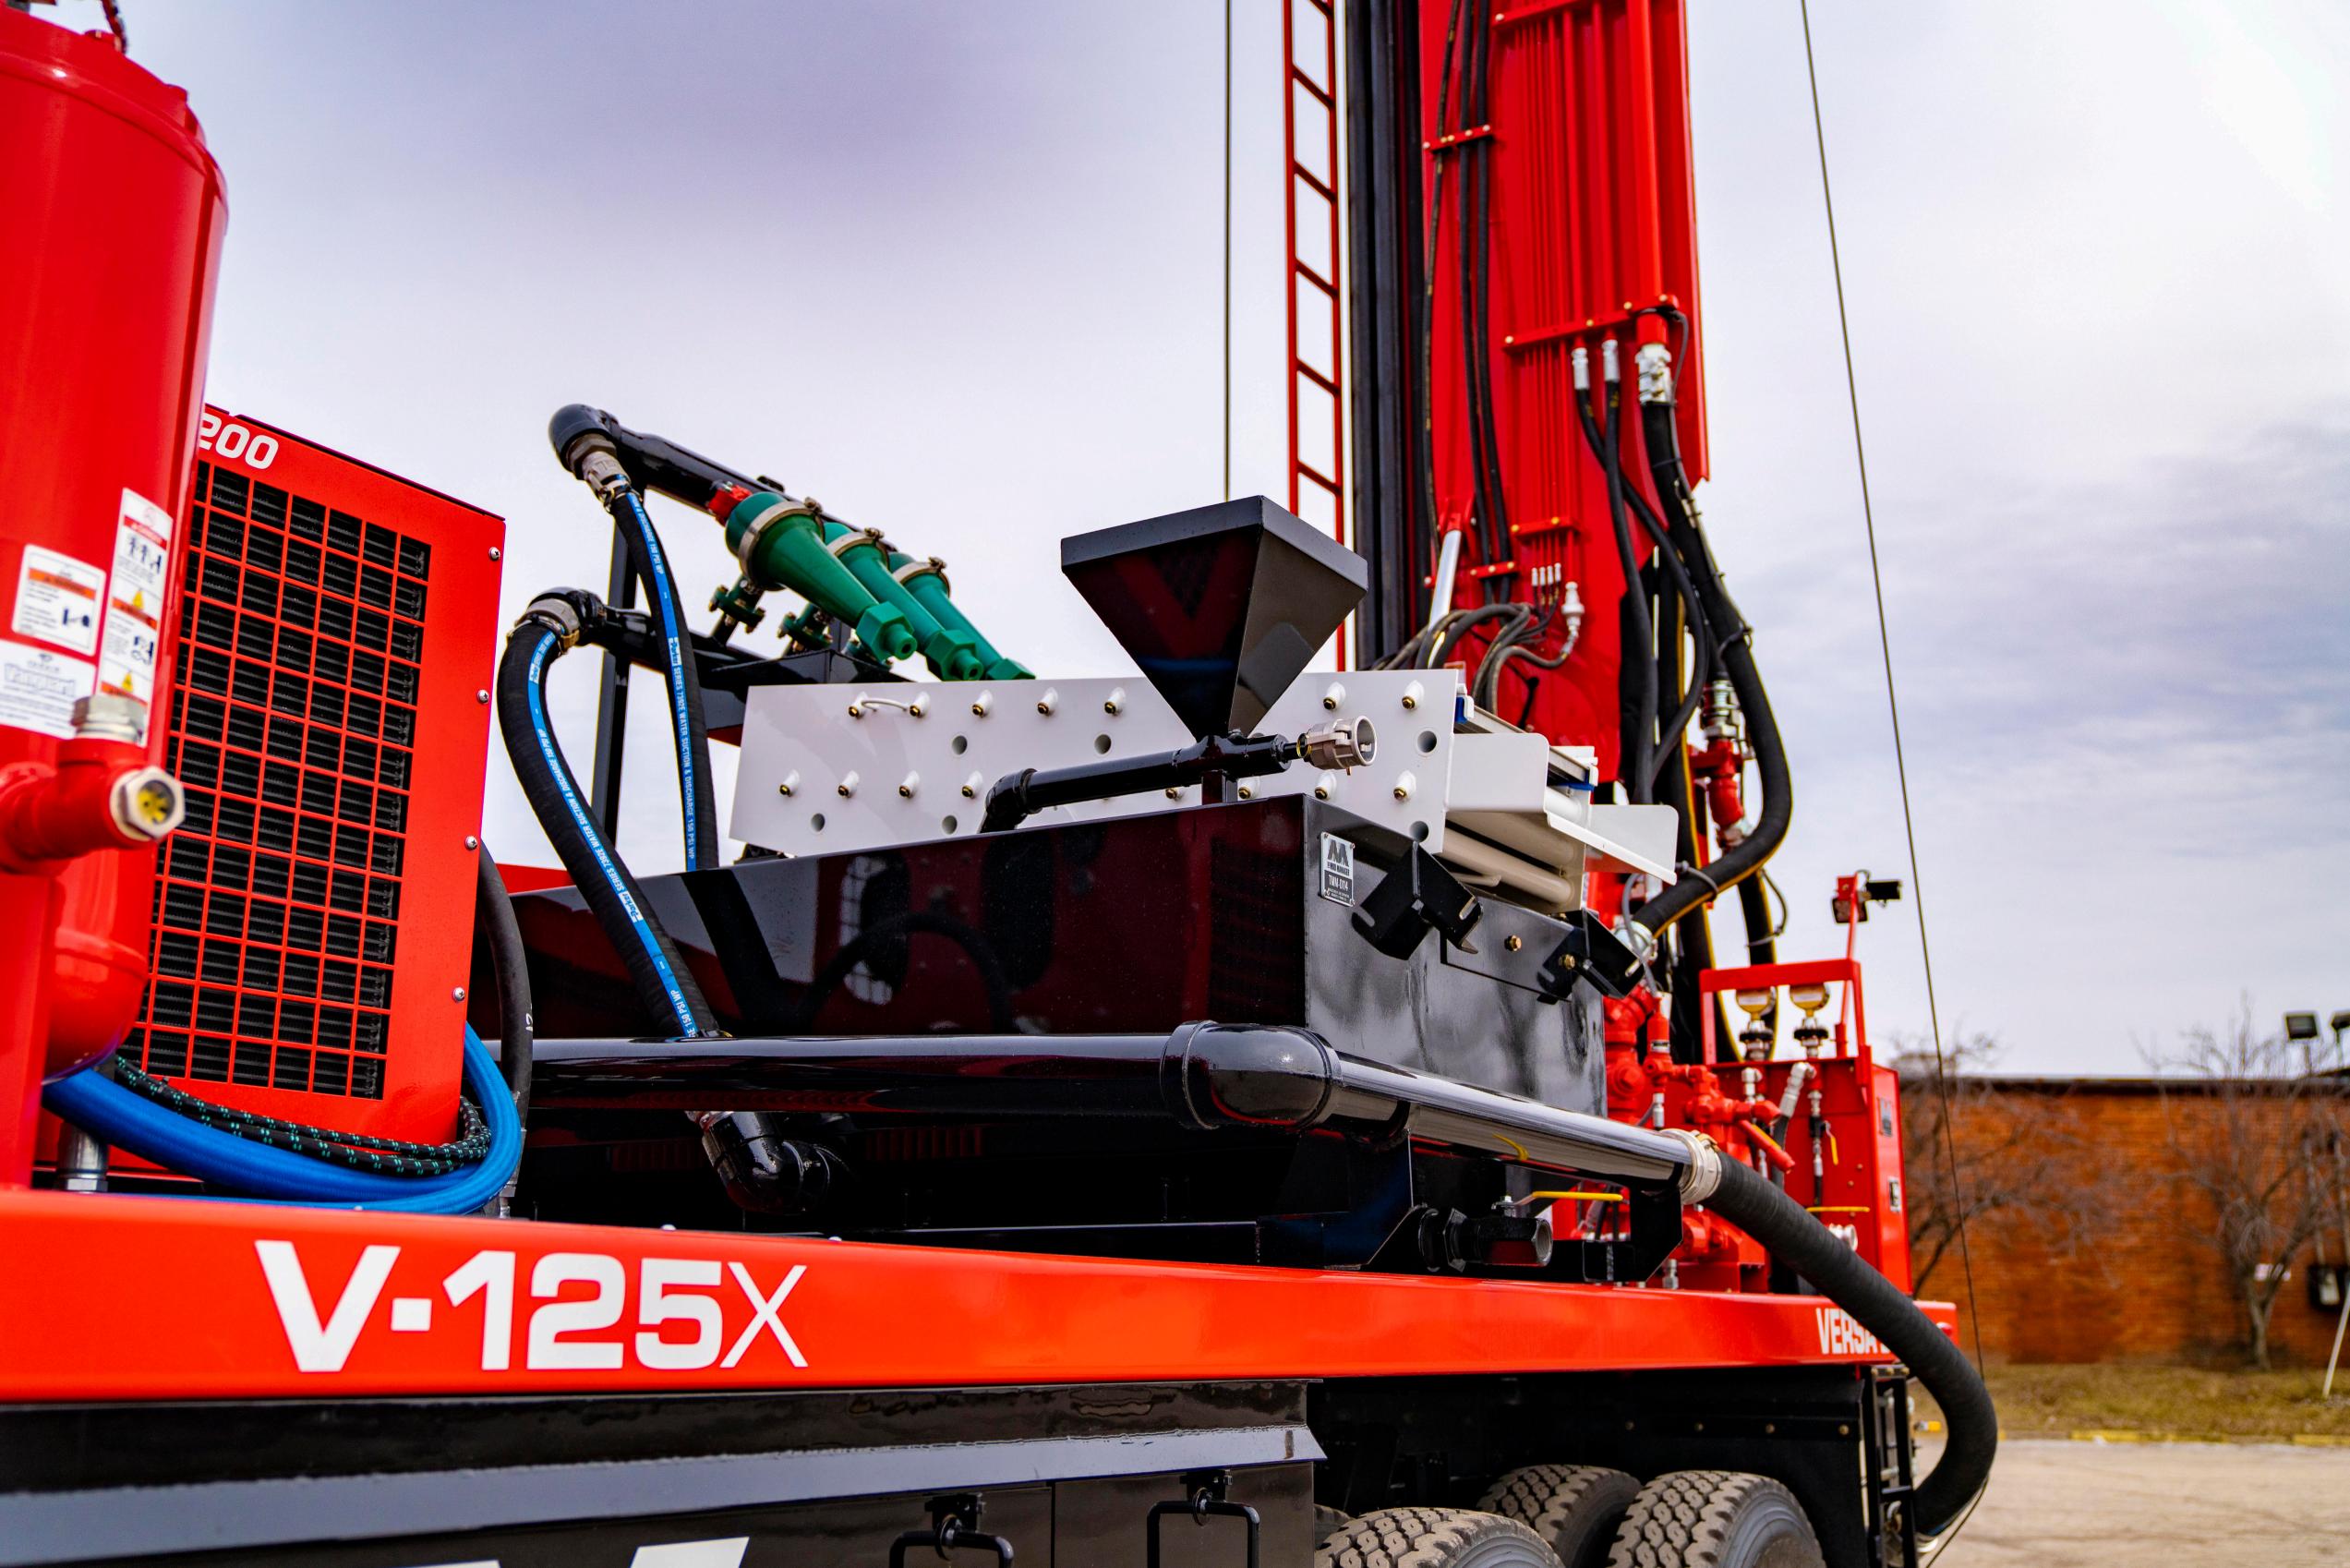

## The MUD MANAGER Compact Solids Control System

Manufactured by Laibe Corporation

## **SPECIFICATIONS**

| SYSTEM              | Shaker: 6 gpm @ 1,000 psi                                                                                                                                  |                                                          |             |
|---------------------|------------------------------------------------------------------------------------------------------------------------------------------------------------|----------------------------------------------------------|-------------|
| HYDRAULIC           | Pick-up pump: 20 gpm @ 2,000 psi                                                                                                                           |                                                          |             |
| REQUIREMENTS        | In-tank/de-sanding pump: 20 gpm @ 2,000 psi<br>Note: Above is requirements for 100% capacity, unit will work<br>with less.                                 |                                                          |             |
|                     |                                                                                                                                                            |                                                          |             |
|                     |                                                                                                                                                            |                                                          |             |
| <b>DECK MOUNTED</b> | Length: 75"                                                                                                                                                | Width: 48"                                               | Height: 28" |
| REAR MOUNTED        | Length: 67"                                                                                                                                                | Width: 60"                                               | Height: 30" |
| RESERVIOR           | Capacity: 400 gallons                                                                                                                                      | Max flow: 500                                            |             |
| CAPACITY            |                                                                                                                                                            | gallons                                                  |             |
| SHAKER              | <ul> <li>Hydraulic rotary with variable speed control.</li> <li>Dual screen non-adjusting</li> <li>1. Return screen: 2'x5' .040 stainless steel</li> </ul> |                                                          |             |
|                     |                                                                                                                                                            |                                                          |             |
|                     |                                                                                                                                                            |                                                          |             |
|                     | 2. Sand screen: 2'x                                                                                                                                        | x4' .010 stainless stee                                  | l           |
| WEIGHT              | Approximately 2,300 lb.                                                                                                                                    |                                                          |             |
| PICK-UP PUMP        | 11" centrifugal mud pump. 0-500 gpm.                                                                                                                       |                                                          |             |
| <b>IN-TANK PUMP</b> | 9" centrifugal mud pump. 0-350 gpm.                                                                                                                        |                                                          |             |
| OPTIONS             | 1. Triple 5" de-sandin                                                                                                                                     | riple 5" de-sanding cone manifold assembly. 255 gpm @ 30 |             |
|                     | psi 2. Stand-alone Sand Guzzler pick up pump pit                                                                                                           |                                                          |             |
|                     |                                                                                                                                                            |                                                          |             |
| PAINT               | Gloss black tank & white shaker                                                                                                                            |                                                          |             |