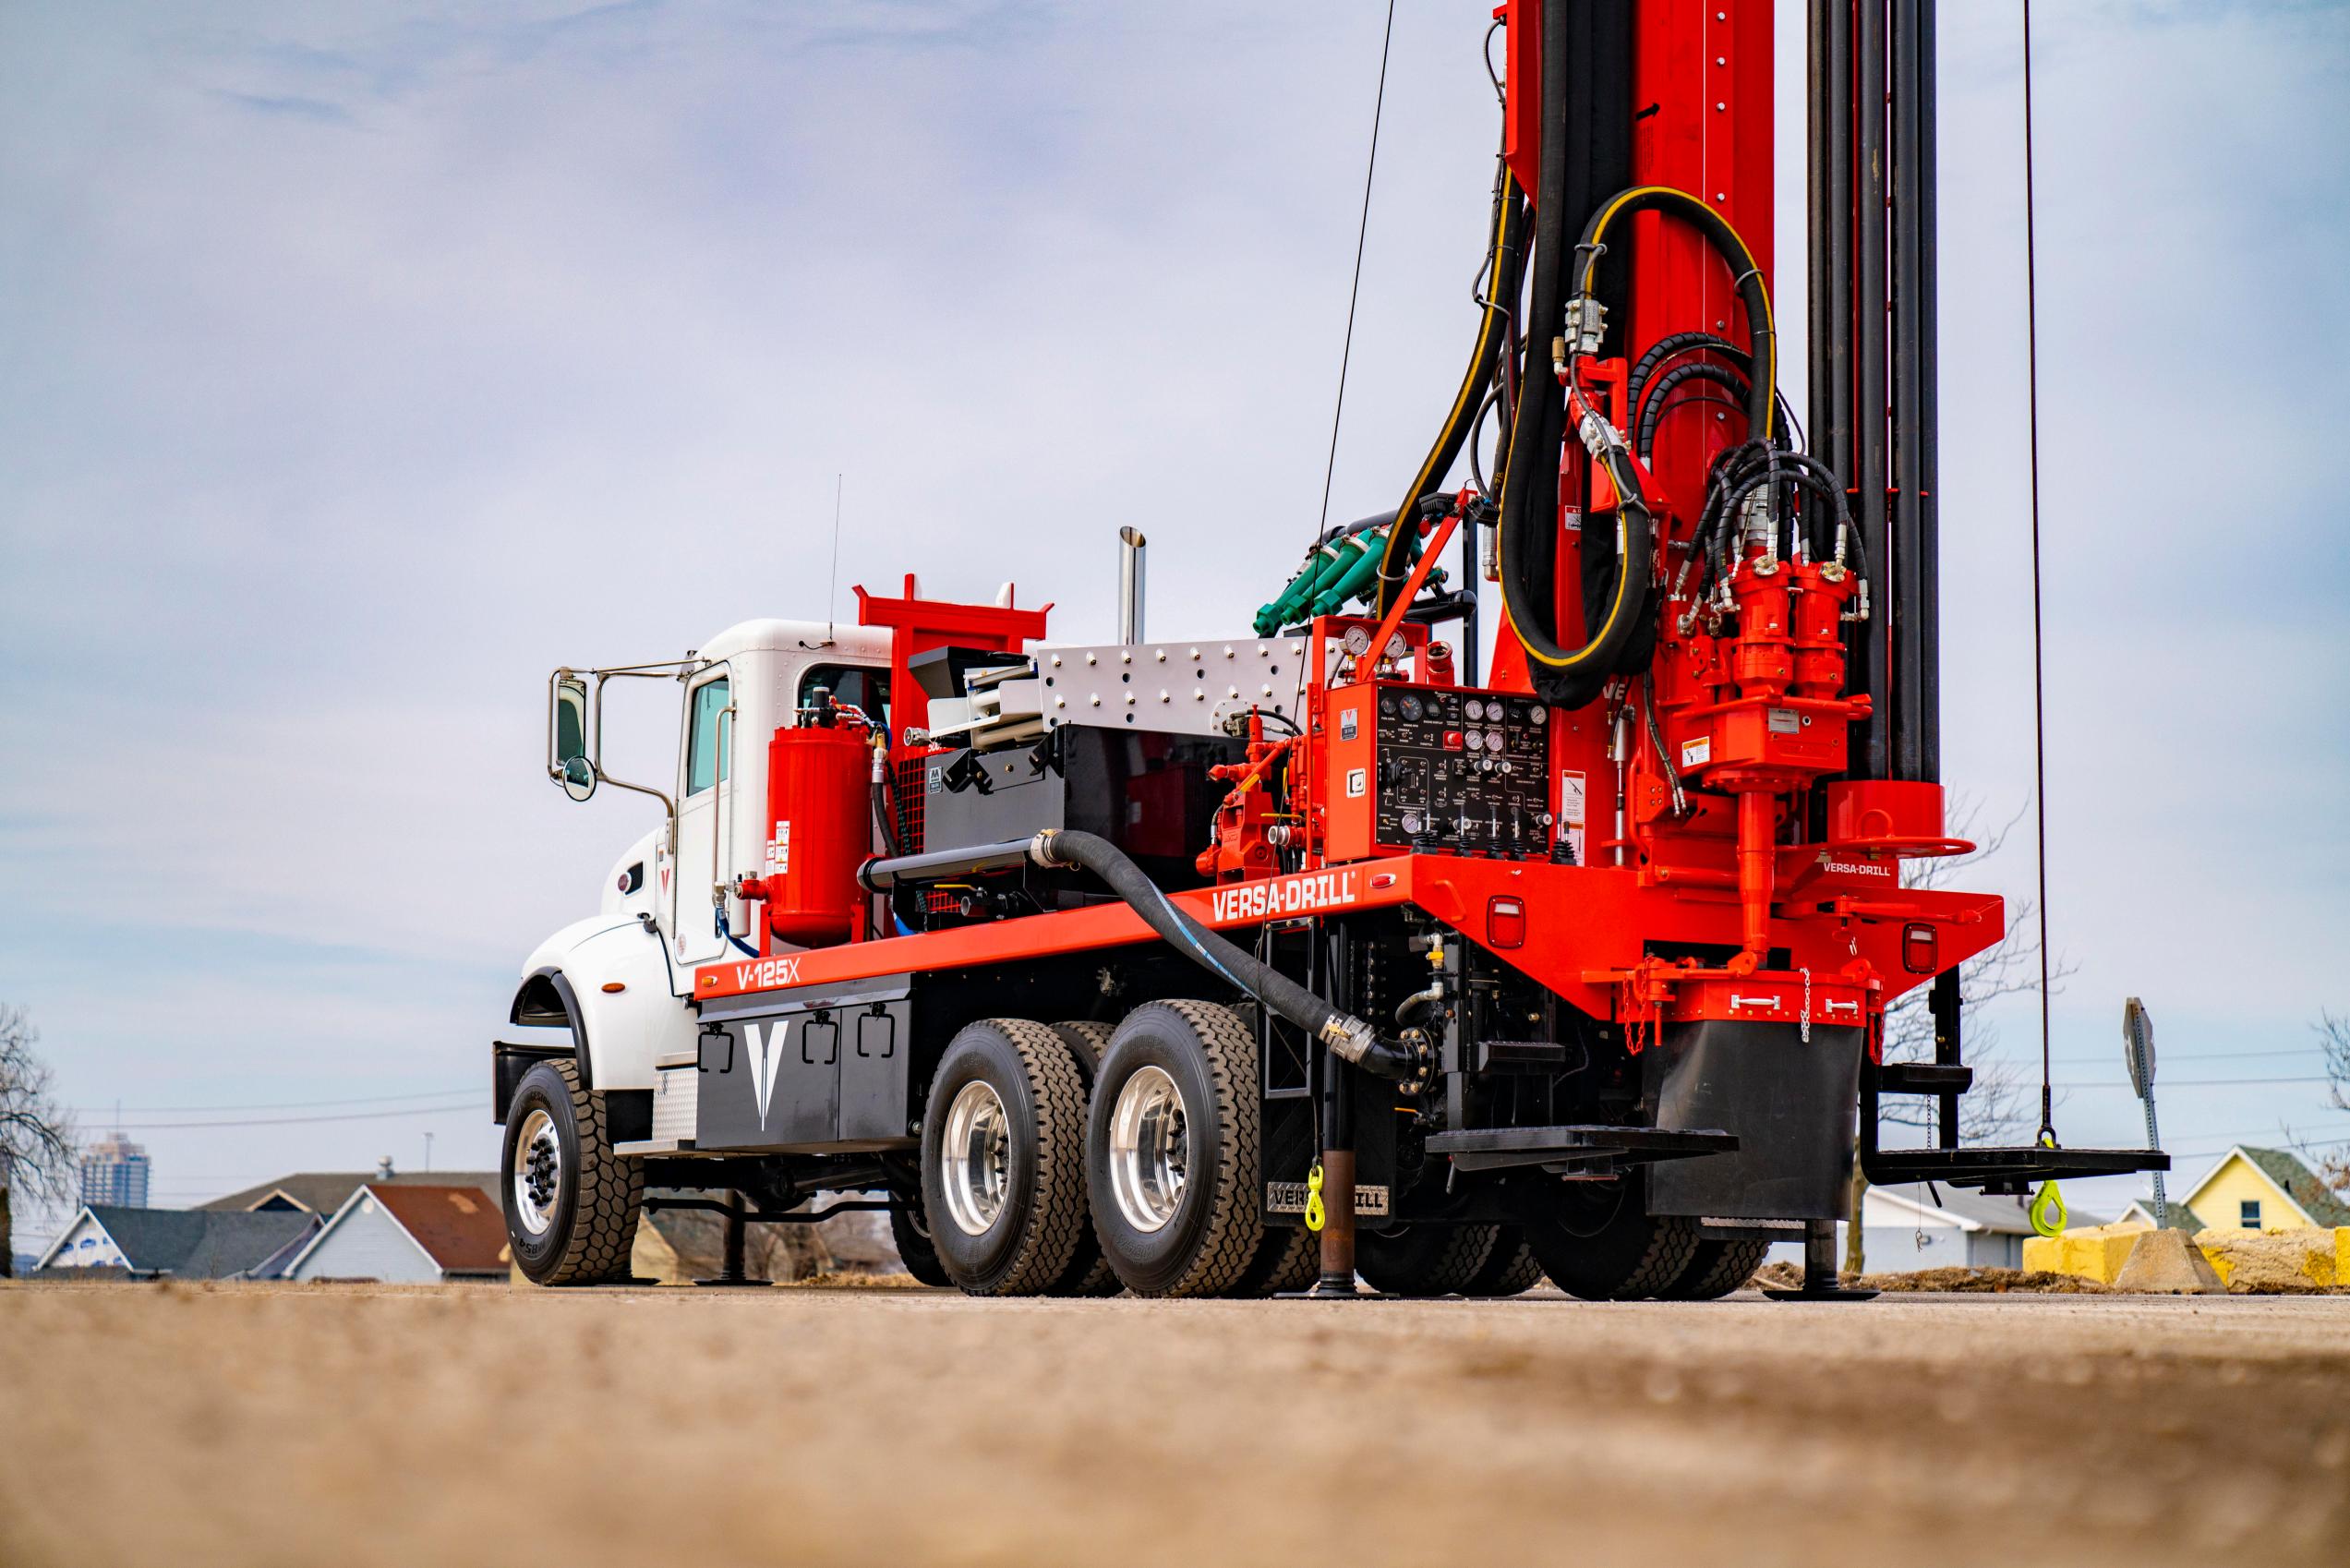

## The MUD MANAGER Compact Solids Control System

Manufactured by Laibe Corporation